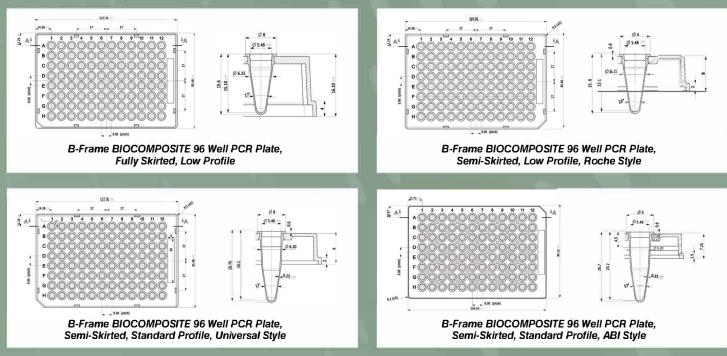

# B-Frame<sup>®</sup> BIOCOMPOSITE PCR Plates

We are proud and pleased to introduce the world's first PCR plate designed to help reduce plastic waste by using earth-friendly biocomposite materials.

- Superior performance from our 2-component B-Frame® PCR plates
- The rigid biocomposite frames are produced from sustainably-sourced plant biomass, resulting in a reduction of petroleum-derived plastic used to manufacture the frame by 46 50% depending on the frame style
- Thin-walled tubes made from 100% virgin medical grade polypropylene
- Manufactured to the highest quality standards for all your PCR and qPCR applications
- Our fully skirted low profile plate fits a wide range of instruments and is fully automation compatible
- Roche style semi-skirted low-profile plate delivers improved performance for the LightCycler
- Universal style PCR plates feature a rigid semi-skirt design and standard height wells for compatibility with a wide range of instruments
- ABI style semi-skirted plates are designed for compatibility with most ABI thermal cyclers, from legacy designs to the most recent instruments

### **Ordering Details:**

| Part No. | Description                                                                                                                                                                                                       |
|----------|-------------------------------------------------------------------------------------------------------------------------------------------------------------------------------------------------------------------|
| BF-1001  | <b>B-Frame BIOCOMPOSITE 96 Well PCR Plate,</b> Fully Skirted, Low Profile 0.2mL Wells, Biocomposite Rigid Frame, Clear PP Tubes, 10 plates per sleeve, 50 plates per box                                          |
| BF-1002  | <b>B-Frame BIOCOMPOSITE 96 Well PCR Plate,</b> Fully Skirted, Low Profile 0.2mL Wells, Biocomposite Rigid Frame, White PP Tubes, 10 plates per sleeve, 50 plates per box                                          |
| BF-1022  | <b>B-Frame BIOCOMPOSITE 96 Well PCR Plate,</b> Semi-Skirted, Roche Style with H12 cut corner, Low Profile 0.2mL wells,<br>Biocomposite Rigid Frame, White PP Tubes, 10 plates per sleeve, 50 plates per box       |
| BF-1031  | <b>B-Frame BIOCOMPOSITE 96 Well PCR Plate</b> , Sem-Skirted, Universal Style with H1 cut corner, Standard Profile 0.3mL wells, Biocomposite Rigid Frame, Clear PP Tubes, 10 plates per sleeve, 50 plates per box  |
| BF-1032  | <b>B-Frame BIOCOMPOSITE 96 Well PCR Plate</b> , Semi-Skirted, Universal Style with H1 cut corner, Standard Profile 0.3mL wells, Biocomposite Rigid Frame, White PP Tubes, 10 plates per sleeve, 50 plates per box |
| BF-1041  | <b>B-Frame BIOCOMPOSITE 96 Well PCR Plate</b> , Semi-Skirted, ABI Style with A12 cut corner, Standard Profile 0.3mL wells, Biocomposite Rigid Frame, Clear PP Tubes, 10 plates per sleeve, 50 plates per box      |
| BF-1042  | <b>B-Frame BIOCOMPOSITE 96 Well PCR Plate</b> , Semi-Skirted, ABI Style with A12 cut corner, Standard Profile 0.3mL wells, Biocomposite Rigid Frame, White PP Tubes, 10 plates per sleeve, 50 plates per box      |

#### **Technical Drawings:**

Over the next few months, we will be introducing several more products based on greener manufacturing practices and materials, including a full range of PCR plates, storage plates, and more!